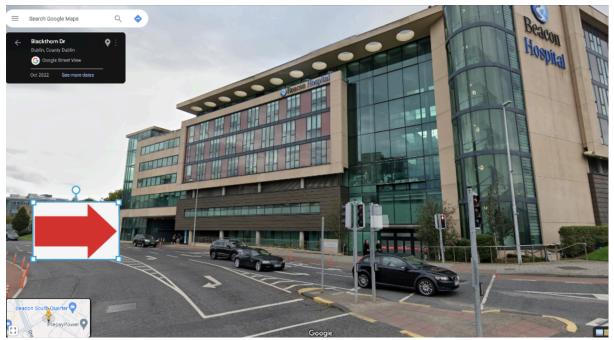

#### Directions to Seapoint Clinic @ The Beacon, Sandyford.

Unit 4-6 The Avenue, Beacon Court, Sandyford, Dublin 18, D18 DE43

Follow signs towards **Beacon Hospital** Underground Car Parkoff Blackthorn Road.

#### Enter Underground Car Park

Take stairs or lift to ground floor of main Beacon Concourse building (Not the hospital itself)