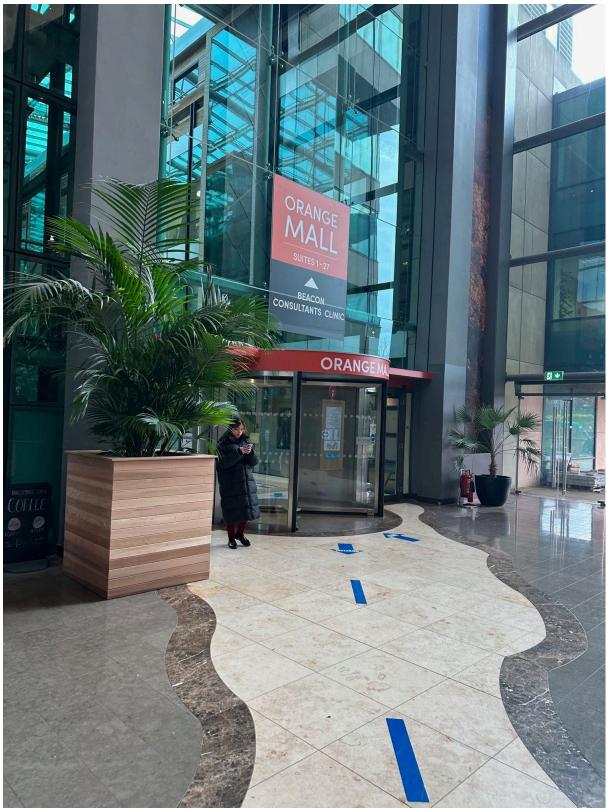

### Follow signs for **ORANGE MALL/ BEACON CONSULTANTS CLINIC** Blue line on floor

## Go through the revolving doors into orange mall

Once in the mall you can **take a right turn** and go out through doors which will bring you to **THE AVENUE** 

Beacon Consultants clinic will be on your right side. Walk town the green walkway past Facial Rejuve Clinic to unit 6- SEAPOINT CLINIC