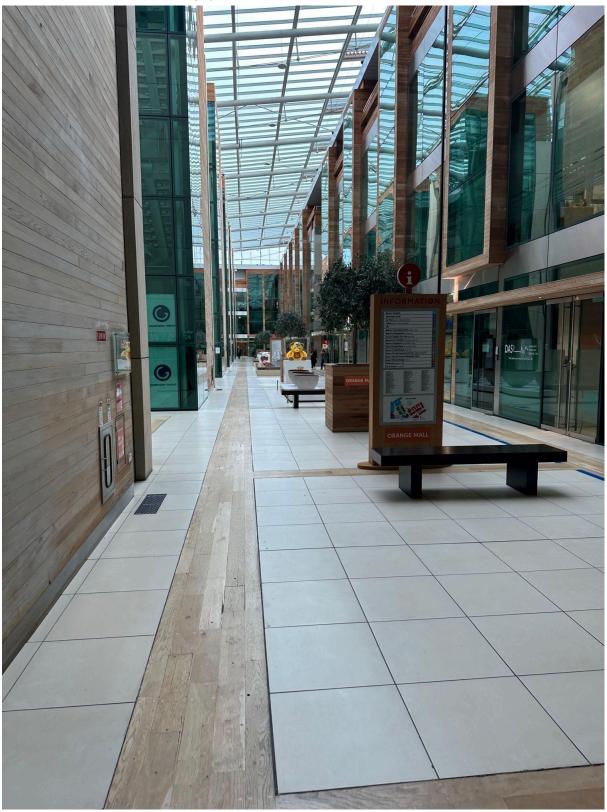

### Follow signs for **ORANGE MALL/ BEACON CONSULTANTS CLINIC** Blue line on floor

## Go through the revolving doors into orange mall

Once in the mall you can **take a right turn** and go out through doors which will bring you to **THE AVENUE** 

Beacon Consultants clinic will be on your right side. Walk town the green walkway past Facial Rejuve Clinic to unit 6- SEAPOINT CLINIC