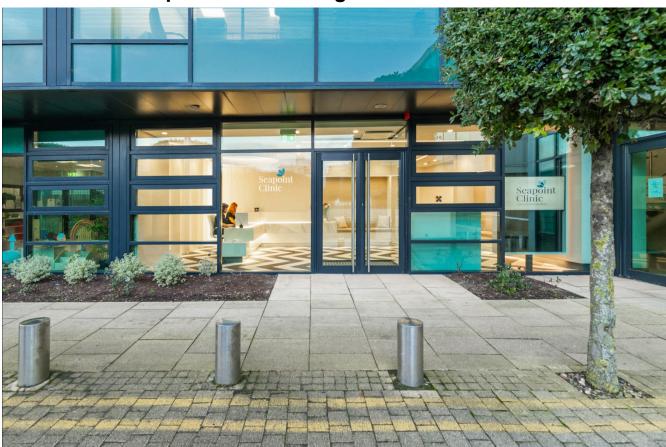

#### Directions to Seapoint Clinic @ The Beacon, Sandyford.

Unit 4-6 The Avenue, Beacon Court, Sandyford, Dublin 18, D18 DE43

Follow signs towards **Beacon Hospital** Underground Car Parkoff Blackthorn Road.



#### Enter Underground Car Park



Take stairs or lift to ground floor of main Beacon Concourse building (Not the hospital itself)

### Follow signs for **ORANGE MALL/ BEACON CONSULTANTS CLINIC** Blue line on floor





## Go through the revolving doors into orange mall

Once in the mall you can **take a right turn** and go out through doors which will bring you to **THE AVENUE** 



Beacon Consultants clinic will be on your right side. Walk town the green walkway past Facial Rejuve Clinic to unit 6- SEAPOINT CLINIC





# Entrance To Seapoint Clinic on right side of the avenue