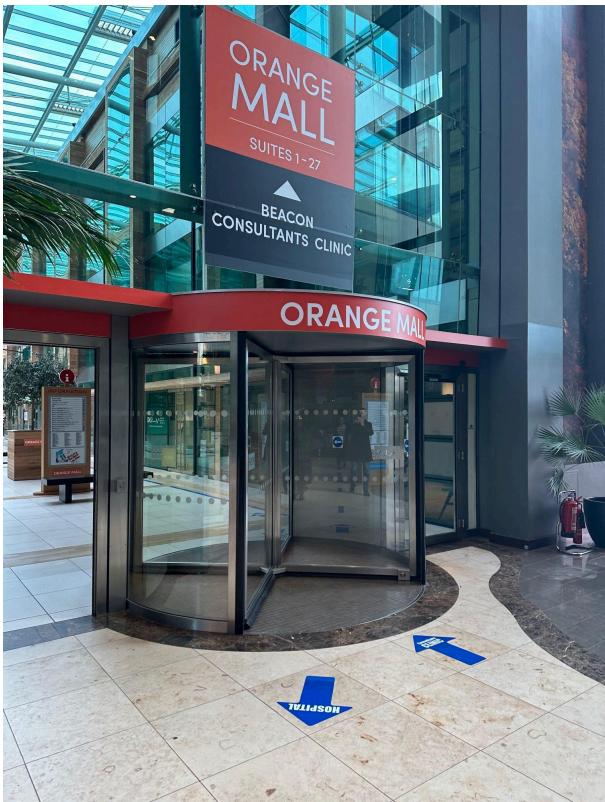

### Follow signs for **ORANGE MALL/ BEACON CONSULTANTS CLINIC** Blue line on floor

## Go through the revolving doors into orange mall

Once in the mall you can **take a right turn** and go out through doors which will bring you to **THE AVENUE** 

Beacon Consultants clinic will be on your right side. Walk town the green walkway past Facial Rejuve Clinic to unit 6- SEAPOINT CLINIC