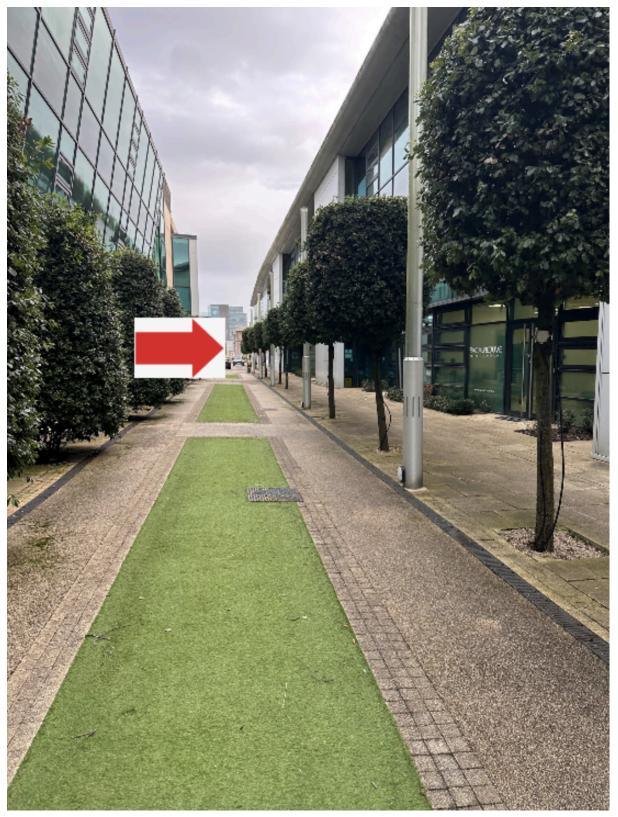

## Go through the revolving doors into orange mall

Once in the mall you can **take a right turn** and go out through doors which will bring you to **THE AVENUE** 

Beacon Consultants clinic will be on your right side. Walk town the green walkway past Facial Rejuve Clinic to unit 6- SEAPOINT CLINIC