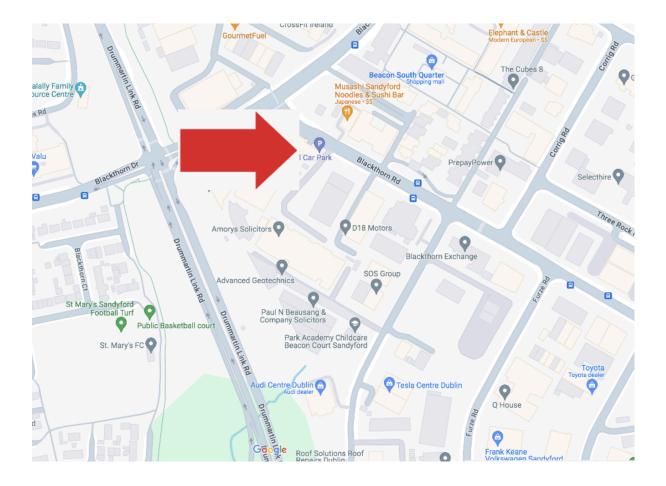

#### Directions to Seapoint Clinic @ The Beacon, Sandyford.

Unit 4-6 The Avenue, Beacon Court, Sandyford, Dublin 18, D18 DE43

Follow signs towards **Beacon Hospital** Underground Car Parkoff Blackthorn Road.